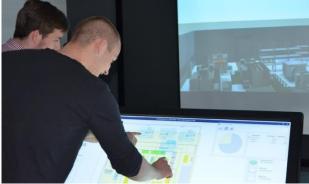

Joint planning in 2D and 3D at Fraunhofer AGP

## System

- Mobile PC rack with 55" display
- Multi-touch capable
- Graphics PC with Nvidia Quadro graphics card
- Software for 2D and 3D factory planning